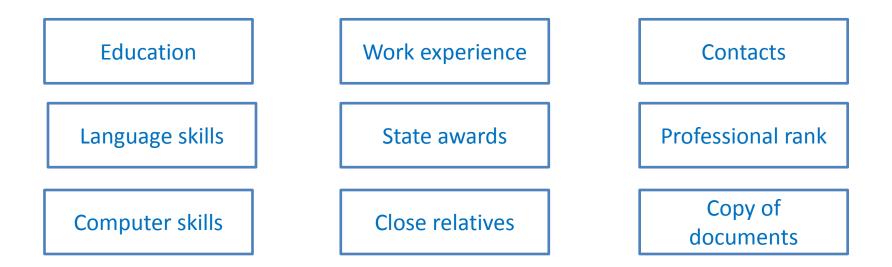

# **Applying for certificate**

- After passing exam successfully according to a subgroup of positions candidate can apply for the appropriate certificate.
- To get the certificate candidates needs to submit personal information.

# **Personal information**