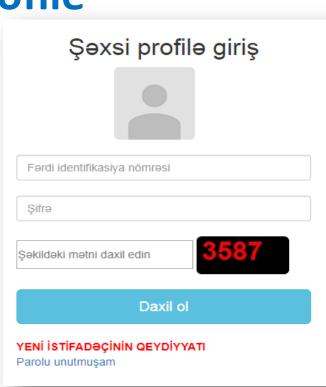

## **Certification process**

• Profile creation

- Registration for certificate exam
- Examination
- Applying for the certificate

**Personal profile** 

• Every citizen needs to create a personal profile to use e-services.

- After creating a profile citizen is given a choice to load money into his/her account.
- This profile can be used to access all of the e-services of State Examination Center.